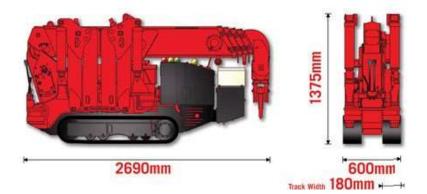

## DIMENSIONS

#### **SPECIFICATIONS**

| CRANE CAPACITY            | capacity:                                                                                                                                                                                                                                                                                                                                                                                                                                                                     | 2.9t x 1.4m                                                                                                                                                                                                 |  |  |  |  |  |
|---------------------------|-------------------------------------------------------------------------------------------------------------------------------------------------------------------------------------------------------------------------------------------------------------------------------------------------------------------------------------------------------------------------------------------------------------------------------------------------------------------------------|-------------------------------------------------------------------------------------------------------------------------------------------------------------------------------------------------------------|--|--|--|--|--|
| MAX WORKING RADIUS        | max:                                                                                                                                                                                                                                                                                                                                                                                                                                                                          | 8.41m                                                                                                                                                                                                       |  |  |  |  |  |
| MAX LIFTING HEIGHT        | approx:                                                                                                                                                                                                                                                                                                                                                                                                                                                                       | 8.8m (9.8m with fly jib, 10.47m with fixed hook)                                                                                                                                                            |  |  |  |  |  |
| ROPE LENGTH               | max:                                                                                                                                                                                                                                                                                                                                                                                                                                                                          | 11.7m (4 fall), 49.0m (1 fall)                                                                                                                                                                              |  |  |  |  |  |
| DIMENSIONS                | folded:                                                                                                                                                                                                                                                                                                                                                                                                                                                                       | 2690mm (2905mm diesel & electrical dual) (I) x 600mm (w) x 1375mm (h)                                                                                                                                       |  |  |  |  |  |
| WEIGHT                    | unladen:                                                                                                                                                                                                                                                                                                                                                                                                                                                                      | 1850kg (1950kg with electric option, 1920kg with diesel option, 2090kg with diesel and electric dual option)                                                                                                |  |  |  |  |  |
| POINT LOADINGS            | Due to the many variables involved, point loadings are only available on request                                                                                                                                                                                                                                                                                                                                                                                              |                                                                                                                                                                                                             |  |  |  |  |  |
| HOOK SPEED                | approx:                                                                                                                                                                                                                                                                                                                                                                                                                                                                       | 10m/min (with 4 layers and 4 falls)                                                                                                                                                                         |  |  |  |  |  |
| TELESCOPIC SYSTEM         | boom length:<br>telescoping speed:<br>boom type:                                                                                                                                                                                                                                                                                                                                                                                                                              | <ul><li>2.53 - 8.65m</li><li>6.12m/20 seconds</li><li>5 section hydraulically telescoping boom, hexagonal box construction</li></ul>                                                                        |  |  |  |  |  |
| DERRICKING<br>ANGLE/SPEED | approx:                                                                                                                                                                                                                                                                                                                                                                                                                                                                       | 0 - 78°/11 seconds                                                                                                                                                                                          |  |  |  |  |  |
| SLEWING ANGLE/SPEED       | approx:                                                                                                                                                                                                                                                                                                                                                                                                                                                                       | 360° (continuous) 1.5min rpm                                                                                                                                                                                |  |  |  |  |  |
| TRACTION SYSTEM           | drive:<br>travel speed:<br>gradeability:<br>track ground length:<br>track ground pressure:<br>track width:                                                                                                                                                                                                                                                                                                                                                                    | hydrostatic, stepless forward and<br>reverse 0 - 2.3km/h<br>20°<br>1050<br>mm<br>48kPa (0.49kg/cm <sup>2</sup> )<br>180mm                                                                                   |  |  |  |  |  |
| ENGINE                    | manufacturer:<br>fuel:<br>maximum output:<br>starting method:<br>tank capacity:                                                                                                                                                                                                                                                                                                                                                                                               | Mitsubishi (Kubota diesel)<br>petrol with LPG and electric options, diesel with electric option<br>9.6kW (13PS) / 2000min<br>rpm electric and recoil start<br>as standard 6 litre petrol, 9<br>litre diesel |  |  |  |  |  |
| ELECTRIC MOTOR            | power:<br>voltage:                                                                                                                                                                                                                                                                                                                                                                                                                                                            | 3.7kW<br>400v AC 50/60Hz                                                                                                                                                                                    |  |  |  |  |  |
| STANDARD EQUIPMENT        | computer controlled moment limiter (safe load indicator), radio remote control, overwinding<br>alarm, computer controlled intelligent voice warning system, multi-function operation by radio<br>remote control, intelligent throttle activation, automatic hook stow, overload warning alarms,<br>overload warning lamps, working area limitation, 4 fall / single fall, dual petrol electric or dual<br>diesel electric options, low marking tracks, 700kg searcher/fly-jib |                                                                                                                                                                                                             |  |  |  |  |  |