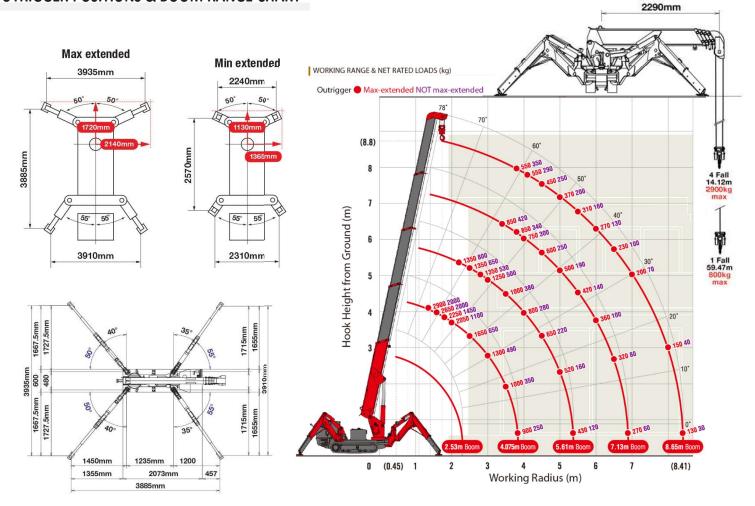

## LOAD CHART

| SECOND STAGE EXTEN                             | DED             | 2.53 – 4.0       | 075m BOOM LENGTH |        |       |       |       |       |       |       |      |
|------------------------------------------------|-----------------|------------------|------------------|--------|-------|-------|-------|-------|-------|-------|------|
| Working radius                                 | m               | up to <b>1.0</b> | 1.4              | 1.5    | 1.8   | 2.0   | 2.5   | 3.0   | 3.5   | 3.835 |      |
| Outrigger Max-extende                          | d kg            | 2,900            | 2,900            | 2,650  | 2,250 | 2,050 | 1,650 | 1,300 | 1,000 | 900   |      |
| Min-extende                                    | d kg            | 2,000            | 2,000            | 2,000  | 1,450 | 1,100 | 650   | 490   | 350   | 250   |      |
| THIRD STAGE EXTENDE                            | D               | 4.075 – 5.       | 61m BO           |        | GTH   |       |       |       |       |       |      |
| Working radius                                 | m               | up to <b>2.2</b> | 2.5              | 2.9    | 3.0   | 3.5   | 4.0   | 4.5   | 5.0   | 5.37  |      |
| Outrigger Max-extende                          | d kg            | 1,350            | 1,350            | 1,350  | 1,250 | 1,000 | 800   | 650   | 520   | 430   |      |
| Min-extende                                    | d kg            | 800              | 650              | 530    | 500   | 380   | 280   | 220   | 160   | 120   |      |
| FOURTH STAGE EXTENDED 5.61 – 7.13m BOOM LENGTH |                 |                  |                  |        |       |       |       |       |       |       |      |
| Working radius                                 | m               | up to <b>3.3</b> | 3.8              | 4.0    | 4.5   | 5.0   | 5.5   | 6.0   | 6.5   | 6.89  |      |
| Outrigger Max-extende                          | d kg            | 850              | 850              | 750    | 600   | 500   | 420   | 360   | 320   | 270   |      |
| Min-extended                                   | d kg            | 420              | 340              | 300    | 250   | 190   | 140   | 100   | 80    | 60    |      |
| FIFTH STAGE EXTENDE                            | )               | 7.13 – 8.6       | 5m BOO           | M LENG | тн    |       |       |       |       |       |      |
| Working radius                                 | m               | up to <b>3.8</b> | 4.1              | 4.5    | 5.0   | 5.5   | 6.0   | 6.5   | 7.0   | 8.0   | 8.41 |
| Outrigger Max-extende                          | d kg            | 550              | 550              | 450    | 370   | 310   | 270   | 230   | 200   | 150   | 130  |
| Min-extende                                    | <sup>d</sup> kg | 350              | 290              | 250    | 200   | 160   | 130   | 100   | 70    | 40    | 30   |

## DIMENSIONS

#### **OUTRIGGER POSITIONS & BOOM RANGE CHART**

**OVERALL SIZE** 

020 4062 2973 admin@minicranesnz.co.nz www.minicranesnz.co.nz We have the **RIGHT CRANE** for your job